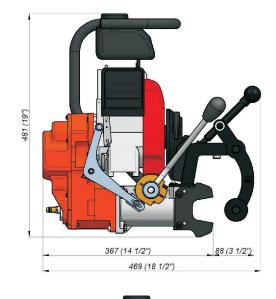

Milling Capacity up to 36mm (1 7/16")

| PRO 36RH - Technical specification |                             |
|------------------------------------|-----------------------------|
| Spindle                            | - Arbor 19 mm; 3/4" Weldon  |
| Tool holder                        |                             |
| Milling Cutter (Core drill) Ø      | 12 - 36 mm (1/2" - 1 7/16") |
| Twist drill Ø                      | 1,5 - 16 mm; 1/16" - 5/8"   |
| Stroke                             | 39 mm (1 9/16")             |
| Max depth of cut                   | 30 mm (1 3/16")             |
| Motor type                         | 4-stroke petrol engine      |
| Power consumption [W]              | 1500                        |
| Motor Power [W]                    | 1500                        |
| Speeds [rpm]                       | 225                         |
| Weight                             | 23 kg (49 lbs 10 oz)        |
| Product Code                       | WRT-0301-10-00-01-0         |