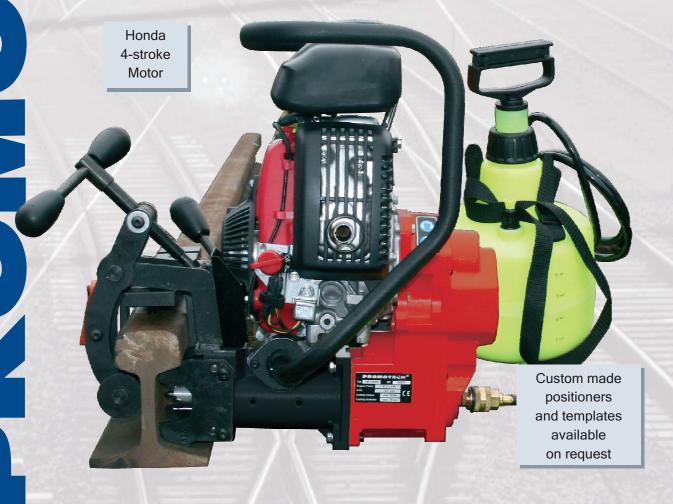

## **PRO 36RH DRILLING MACHINE**

A very powerful compact and light weight machine equipped with petrol Honda 4-stroke engine for drilling in rails. Fast positioning, quick clamping and instant unlocking mechanisms make it easy to use and safe device.

PRO 36 RH enables drilling in rails of any standard by means of 2pcs of optional rail profile templates and 1pcs of hole centre positioner, to be chosen by customers from a comprehensive range of auxiliary accessories dedicated to a variety of types of rails.

Pressure Coolant system including 5I bottle enables forced feeding of cooling medium in any drilling positions. It is ideal solution when gravitational feeding fails PRO 36RH can also be ordered with electric motor as PRO 36R.

Upon customer's request any rail profile templates and hole centre positioners are subject to manufacture to meet any required rail standard