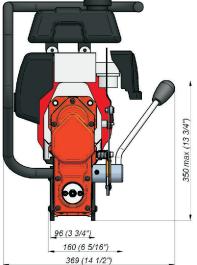

Milling Capacity up to 36mm (1 7/16")

| PRO 36RH - Technical specification |                             |
|------------------------------------|-----------------------------|
| Spindle                            | - Arbor 19 mm; 3/4" Weldon  |
| Tool holder                        |                             |
| Milling Cutter (Core drill) Ø      | 12 - 36 mm (1/2" - 1 7/16") |
| Twist drill Ø                      | 1,5 - 16 mm; 1/16" - 5/8"   |
| Stroke                             | 39 mm (1 9/16")             |
| Max depth of cut                   | 30 mm (1 3/16")             |
| Motor type                         | 4-stroke petrol engine      |
| Power consumption [W]              | 1500                        |
| Motor Power [W]                    | 1500                        |
| Speeds [rpm]                       | 225                         |
| Weight                             | 23 kg (49 lbs 10 oz)        |
| Product Code                       | WRT-0301-10-00-01-0         |